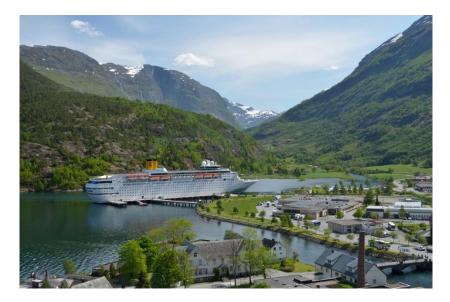

## Hellesylt cruise port- news 2020.

Hellesylt cruise port - The gateway to the UNESCO World Heritage Site. strategically located as the starting and ending point for the classic excursions to Geiranger and Stranda.

Fully experience the majestic Geirangerfjord, on your port call and visit three ports and the most famous brand name in Norway – the Geirangerfjord – our services are unparalleled.