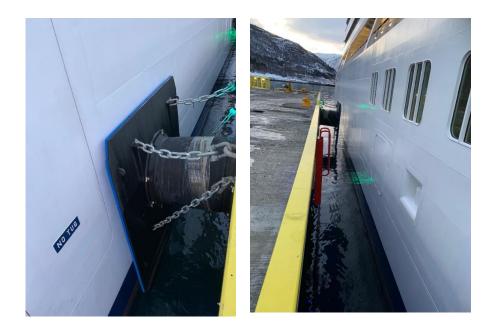

The Stranda port authority, in its effort to provide great service, is upgrading the fenders at Hellesylt cruise pier - ready for the 2020 season. Seven new fenders of the type "Supercell" SC1700 RE with fender panel b = 1.8m and h = 3.6m are been installed.